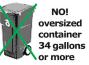

# THE TOWN OF CORTLANDT REQUIRES CONTAINERS ACCORDING TO THE FOLLOWING:

A watertight, non-rusting metal or plastic container of substantial construction with sloping side walls.

VOLUME OF CONTAINER NOT TO EXCEED 30 or 34 GALLONS
AND A TOTAL WEIGHT NOT TO EXCEED SEVENTY (70) POUNDS.