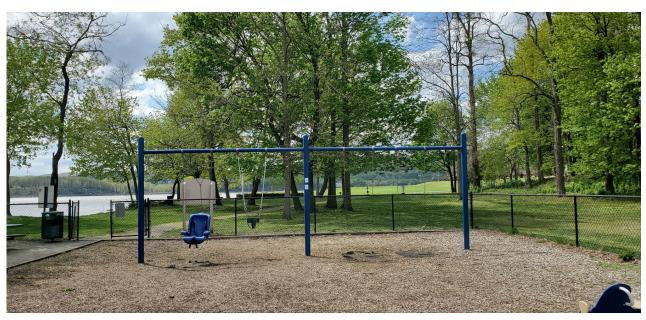

### **EXISTING PLAYGROUND PHOTOS**

#### EX. FEATURES

- APPROXIMATELY 4,150 SF
- 4 SWINGS / 2 SPRING ROCKERS