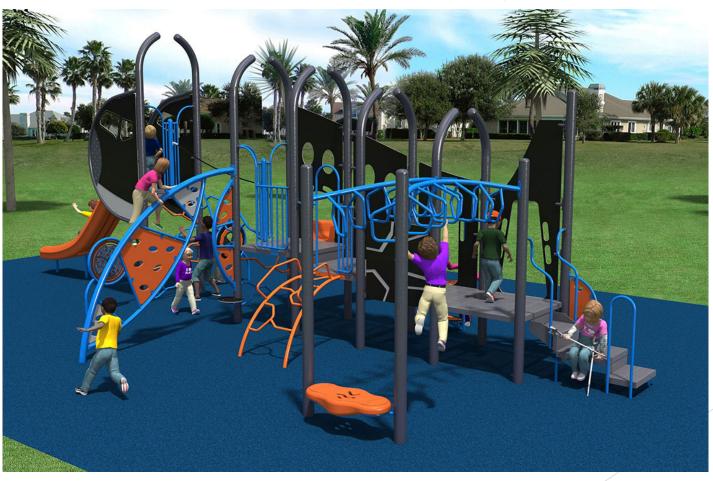

# <u>KEY</u> FEATURES

- INTERACTIVE PLAY
- MULTIPLE CLIMBERS
- > 2- SLIDES
- > 96 INCH MAX FALL HEIGHT

## <u>KEY</u> FEATURES

- NTERACTIVE PLAY
- MULTIPLE CLIMBERS
- > 2- SLIDES
- 60 INCH MAX FALL HEIGHT