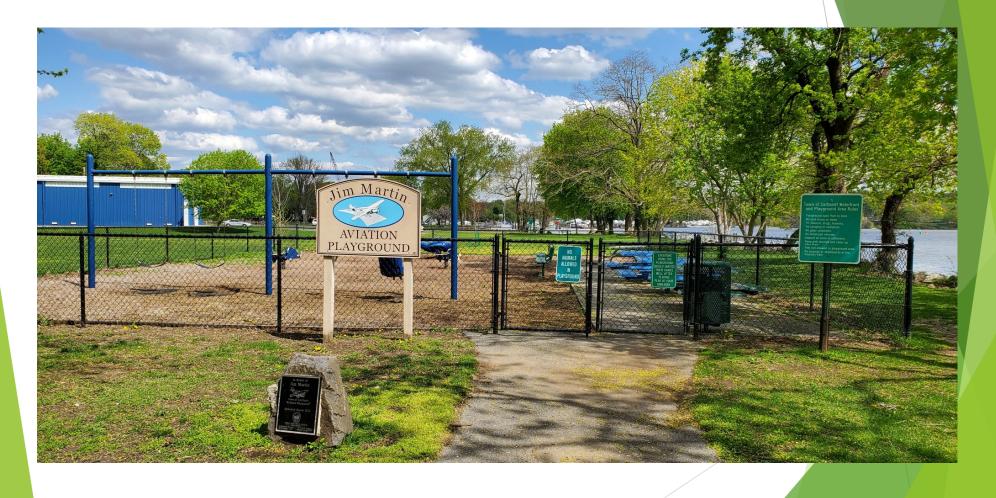

### The Town of Cortlandt

### CORTLANDT WATERFRONT PARK AVIATION THEMED PLAYGROUND

PRESENTATION FOR 4/24/2023

TOWN BOARD WORK SESSION

PREPARED BY DOTS - MICHAEL PREZIOSI, P.E.

DIRECTOR - DOTS

**SPECIAL THANKS:** 

Suzette Lopane R.L.A.

Westchester County Design Team

**DOTS - ENGINEERING** 



### **EXISTING PLAYGROUND PHOTOS**



### **EXISTING PLAYGROUND PHOTOS**







#### EX. FEATURES

- APPROXIMATELY 4,150 SF
- 4 SWINGS / 2 SPRING ROCKERS



### PROPOSED LOCATION PLAN

#### **KEY FEATURES**

- PLAY AREA FOR 2-5 YEAR OLD'S
- PLAY AREA FOR 5-12 YEAR OLD'S
- POURED –IN-PLACE OUTDOOR RUBBERIZED FLOORING
- SEPARATED SWING AREA
- INCLUSIVE PLAY AREAS
- ► APPROX. 5,750 SF



### 3D CONCEPT RENDERING OF PLAY AREAS





### KEY FEATURES

- ► INTERACTIVE PLAY
- MULTIPLE CLIMBERS
- ▶ 2- SLIDES
- ► 60 INCH MAX FALL HEIGHT



# <u>KEY</u> FEATURES

- INTERACTIVE PLAY
- MULTIPLE CLIMBERS
- > 2- SLIDES
- 96 INCH MAX FALL HEIGHT



## KEY FEATURES

- > INTERACTIVE PLAY
- MULTIPLE CLIMBERS
- > 2- SLIDES
- 96 INCH MAX FALL HEIGHT



# <u>KEY</u> FEATURES

- INTERACTIVE PLAY
- MULTIPLE CLIMBERS
- > 2- SLIDES
- > 96 INCH MAX FA