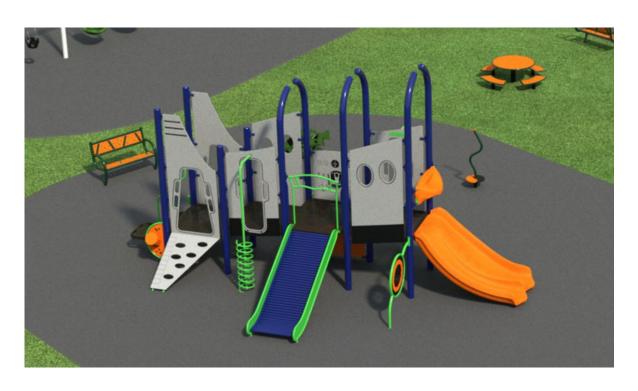

### KEY FEATURES

- ► INTERACTIVE PLAY
- MULTIPLE CLIMBERS
- ▶ 2- SLIDES
- ► 60 INCH MAX FALL HEIGHT

## <u>KEY</u> FEATURES

- NTERACTIVE PLAY
- MULTIPLE CLIMBERS
- > 2- SLIDES
- 60 INCH MAX FALL HEIGHT