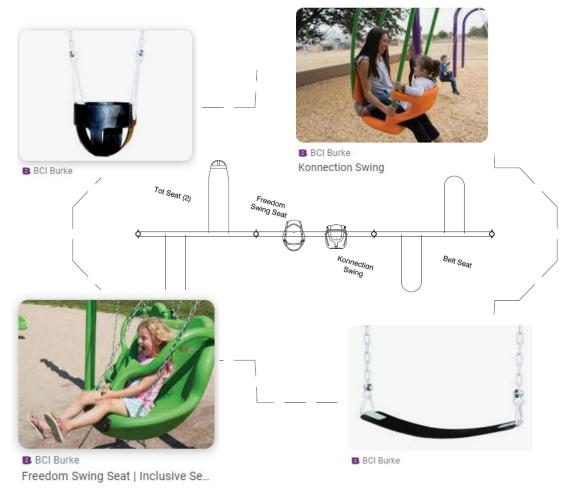

### PROPOSED PLAYGROUND SWING AREA

#### KEY FEATURES

#### **KONNECTION SWING SEAT**

- The overall design is focused on fostering true connection in both eye contact and proximity leading to increased engagement for all users. One adult and one child can use the Konnection Swing together. Two children can also swing together creating an opportunity for cooperation and imagination.
- Ergonomically designed seat for comfort and maximum play value. Generous, deep seat provides comfort and full support for a wide variety of people and provides greater stability, security and comfort for all users. Hands-free swinging allows caregiver to hold, interact and play with the child.

#### FREEDOM SWING SEAT

- The Freedom inclusive Swing Seat allows children of all abilities to enjoy the childhood joy of swinging in a safe and secure swing seat created just for them. Inclusive swing seat.
- Ergonomically designed seat provides greater stability, security and comfort for kids with limited core and upper-body strength. The rotomold safety harness is easy to lift and secure with a latch mechanism.