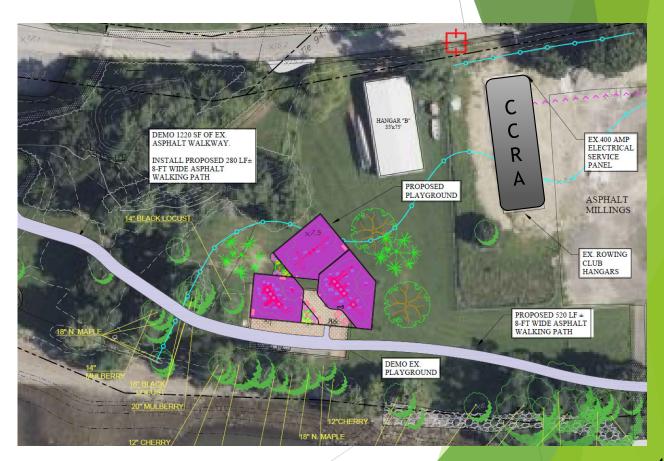

### The Town of Cortlandt

### CORTLANDT WATERFRONT PARK AVIATION THEMED PLAYGROUND

PRESENTATION FOR 4/24/2023

TOWN BOARD WORK SESSION

PREPARED BY DOTS - MICHAEL PREZIOSI, P.E.

DIRECTOR - DOTS

**SPECIAL THANKS:** 

Suzette Lopane R.L.A.

Westchester County Design Team

**DOTS - ENGINEERING** 



### **EXISTING PLAYGROUND PHOTOS**



### **EXISTING PLAYGROUND PHOTOS**







#### EX. FEATURES

- APPROXIMATELY 4,150 SF
- 4 SWINGS / 2 SPRING ROCKERS



### PROPOSED LOCATION PLAN

#### **KEY FEATURES**

- PLAY AREA FOR 2-5 YEAR OLD'S
- PLAY AREA FOR 5-12 YEAR OLD'S
- POURED –IN-PLACE OUTDOOR RUBBERIZED FLOORING
- SEPARATED SWING AREA
- INCLUSIVE PLAY AREAS
- ► APPROX. 5,750 SF



### 3D CONCEPT RENDERING OF PLAY AREAS





### KEY FEATURES

- ► INTERACTIVE PLAY
- MULTIPLE CLIMBERS
- ▶ 2- SLIDES
- ► 60 INCH MAX FALL HEIGHT



# <u>KEY</u> FEATURES

- INTERACTIVE PLAY
- MULTIPLE CLIMBERS
- > 2- SLIDES
- 96 INCH MAX FALL HEIGHT



## KEY FEATURES

- > INTERACTIVE PLAY
- MULTIPLE CLIMBERS
- > 2- SLIDES
- 96 INCH MAX FALL HEIGHT



# <u>KEY</u> FEATURES

- INTERACTIVE PLAY
- MULTIPLE CLIMBERS
- > 2- SLIDES
- > 96 INCH MAX FALL HEIGHT



## <u>KEY</u> FEATURES

- NTERACTIVE PLAY
- MULTIPLE CLIMBERS
- > 2- SLIDES
- 60 INCH MAX FALL HEIGHT

### PROPOSED PLAYGROUND SWING AREA



#### KEY FEATURES

#### **KONNECTION SWING SEAT**

- The overall design is focused on fostering true connection in both eye contact and proximity leading to increased engagement for all users. One