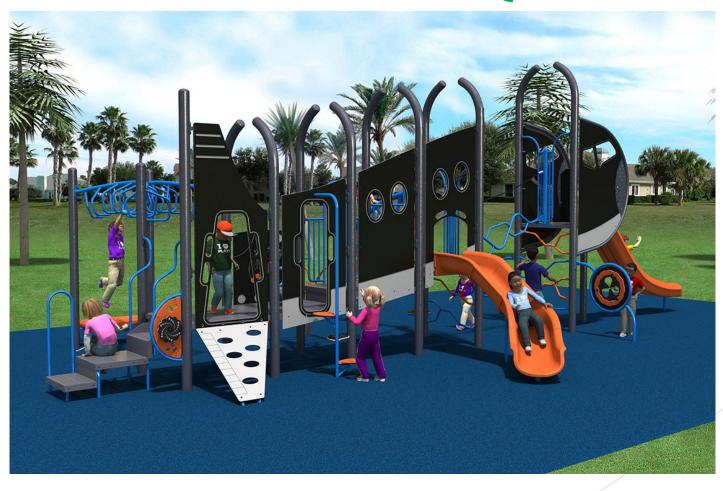

# <u>KEY</u> FEATURES

- INTERACTIVE PLAY
- MULTIPLE CLIMBERS
- > 2- SLIDES
- 96 INCH MAX FALL HEIGHT

## KEY FEATURES

- > INTERACTIVE PLAY
- MULTIPLE CLIMBERS
- > 2- SLIDES
- 96 INCH MAX FALL HEIGHT