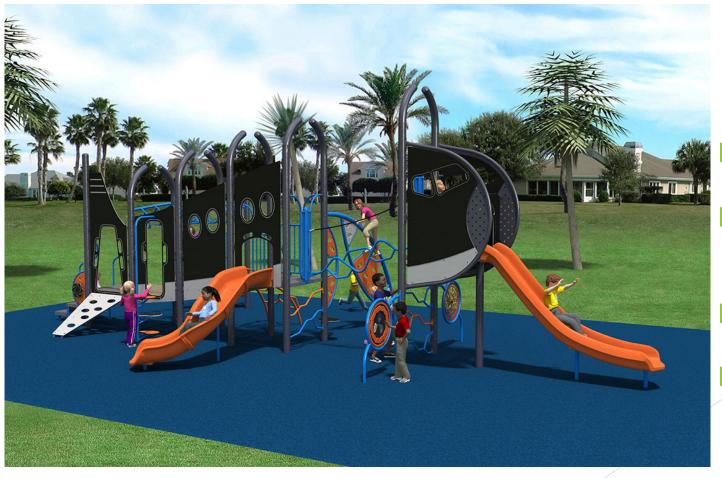

STING PLAYGROUND PHOTOS**







#### EX. FEATURES

- APPROXIMATELY 4,150 SF
- 4 SWINGS / 2 SPRING ROCKERS



### PROPOSED LOCATION PLAN

#### **KEY FEATURES**

- PLAY AREA FOR 2-5 YEAR OLD'S
- PLAY AREA FOR 5-12 YEAR OLD'S
- POURED –IN-PLACE OUTDOOR RUBBERIZED FLOORING
- SEPARATED SWING AREA
- INCLUSIVE PLAY AREAS
- ► APPROX. 5,750 SF



### 3D CONCEPT RENDERING OF PLAY AREAS





### KEY FEATURES

- ► INTERACTIVE PLAY
- MULTIPLE CLIMBERS
- ▶ 2- SLIDES
- ► 60 INCH MAX FALL HEIGHT



# <u>KEY</u> FEATURES

- INTERACTIVE PLAY
- MULTIPLE CLIMBERS
- > 2- SLIDES
- 96 INCH MAX FALL HEIGHT



## KEY FEATURES

- > INTERACTIVE PLAY
- MULTIPLE CLIMBERS
- > 2- SLIDES
- 96 INCH MAX FALL HEIGHT



# <u>KEY</u> FEATURES

- INTERACTIVE PLAY
- MULTIPLE CLIMBERS
- > 2- SLIDES
- > 96 INCH MAX FALL HEIGHT



## <u>KEY</u> FEATURES

- NTERACTIVE PLAY
- MULTIPLE CLIMBERS
- > 2- SLIDES
- 60 INCH MAX FALL HEIGHT

### PROPOSED PLAYGROUND SWING AREA



#### KEY FEATURES

#### **KONNECTION SWING SEAT**

- The overall design is focused on fostering true connection in both eye contact and proximity leading to increased engagement for all users. One adult and one child can use the Konnection Swing together. Two children can also swing together creating an opportunity for cooperation and imagination.
- Ergonomically designed seat for comfort and maximum play value. Generous, deep seat provides comfort and full support for a wide variety of people and provides greater stability, security and comfort for all users. Hands-free swinging allows caregiver to hold, interact and play with the child.

#### FREE