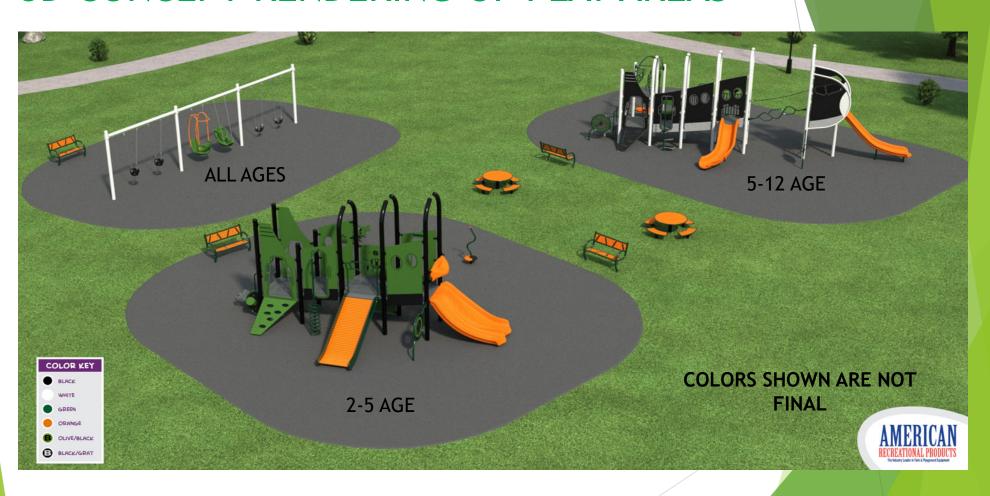

#### **KEY FEATURES**

- PLAY AREA FOR 2-5 YEAR OLD'S
- PLAY AREA FOR 5-12 YEAR OLD'S
- POURED –IN-PLACE OUTDOOR RUBBERIZED FLOORING
- SEPARATED SWING AREA
- INCLUSIVE PLAY AREAS
- ► APPROX. 5,750 SF

### 3D CONCEPT RENDERING OF PLAY AREAS