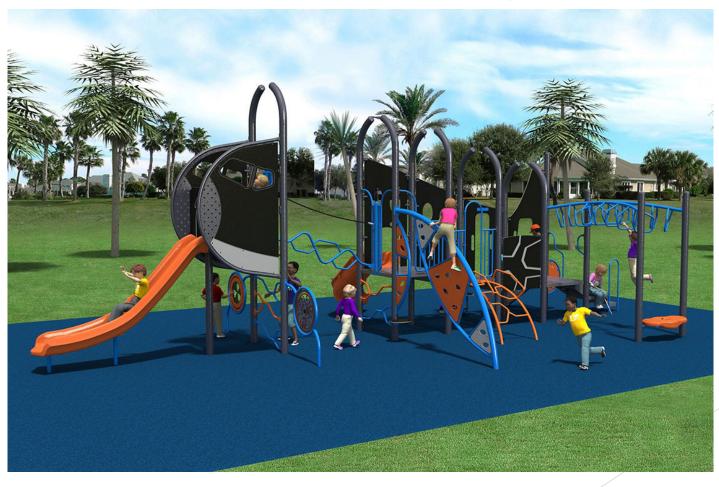

### 3D CONCEPT RENDERING OF PLAY AREAS

### KEY FEATURES

- ► INTERACTIVE PLAY
- MULTIPLE CLIMBERS
- ▶ 2- SLIDES
- ► 60 INCH MAX FALL HEIGHT