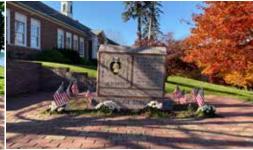

## VIETNAM MEMORIAL AND MILITARY ORDER OF THE PURPLE HEART MEMORIAL AT CORTLANDT TOWN HALL

The Town of Cortlandt has constructed and dedicated memorials on the front lawn at Town Hall.

The Town of Cortlandt honored the men and women veterans for the 50th anniversary of the Vietnam War.

This memorial will be a living tribute to those who defended our Country and to those who sacrificed their lives for our freedoms in America.

We also have a glorious Veteran's Memorial at our Cortlandt Waterfront Park by the Hudson River in the hamlet of Verplanck.