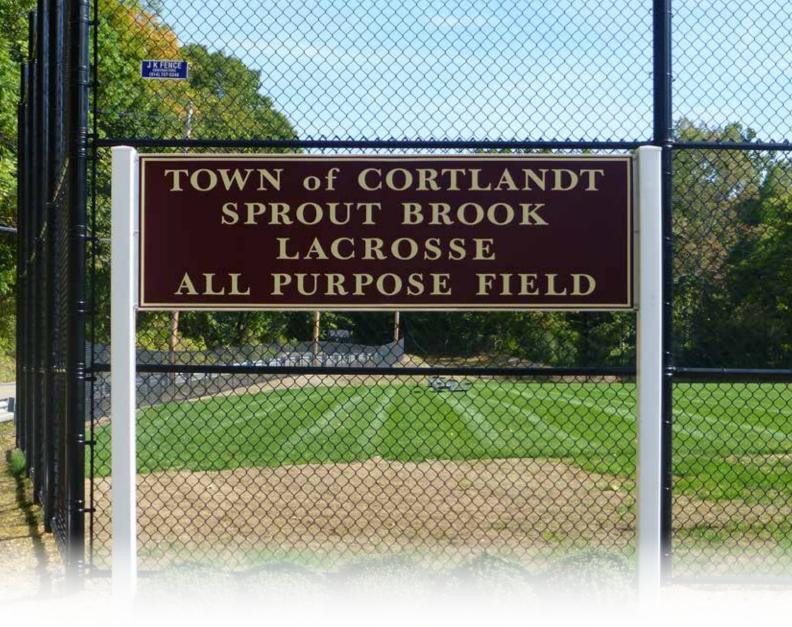

Course Number: 114-1U

**Location:** Sprout Brook Lacrosse All Purpose Field

Days/Dates: Monday-Thursday, July 11 - July 14 (4 sessions)

(Friday 7/15 will be used in case of rain as a makeup)

**Time:** 9:00 AM - 3:00 PM