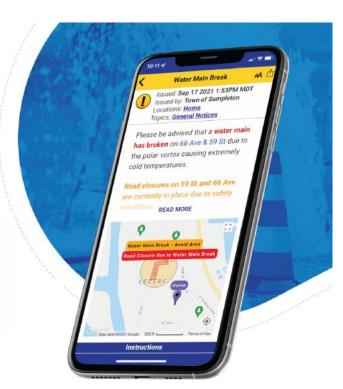

## Never miss another collection day

- View your collection schedule online or download the mobile waste app.
- Sign up for collection day reminders get them by email, phone call or text message!

### Full details at

www.townofcortlandt.com/sanitationschedule