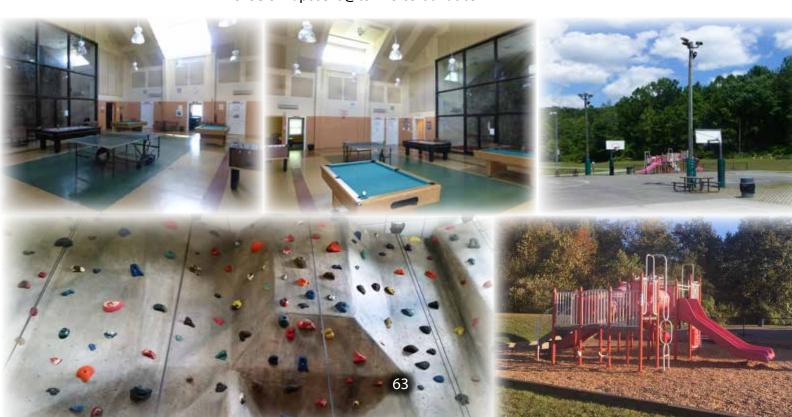

### **TOWN OF CORTLANDT AFTER CAMP PROGRAM (Grades 5th-8th ONLY & ONLINE REGISTRATION ONLY)**

This service is free and is offered on Tuesdays, Wednesdays, Thursdays, Fridays ONLY for the 6 weeks of Camp. Your child will be bussed to the Town of Cortlandt Youth Center and can use this facility as they wish. A parent or guardian can pick their child up at their earliest convenience. (The Youth Center closes at 8 PM on Summer Weeknights).

### PLAYGROUNDS FREE PLAY PROGRAM

### PLAYGROUNDS/ FREE PLAY (Grades K-5 as of Sept '22)

This is a FREE drop off and pickup program supervised by paid recreation staff. The program offers such activities as arts and crafts, sports and special events. Your child must be dropped off and picked up by an adult 18 years or older. Playground programs will NOT be held on rainy days. If the playground is cancelled at 8:45 AM, the playground will not be reopened on that day. Call 914-734-1053 (Program Cancellation Hotline) to verify weather cancellations. Those interested must register online in advance at www.townofcortlandt.com/reconline. Online registration begins on Wednesday, June 1st.