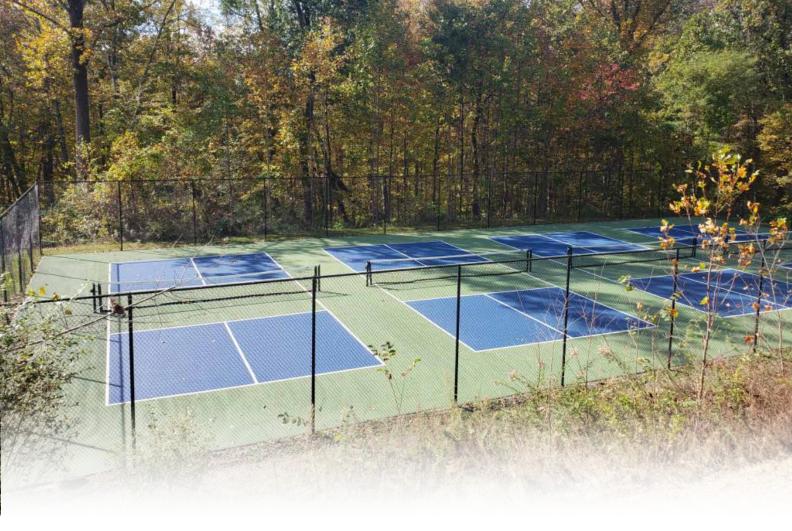

The Town offers many hiking trails including The Nature Trail at the Charles Cook Pool campus, the Hudson Highlands Gateway trail, Blue Mountain Reservation, Hollow Brook Trail and many other trails. Many of our residents have enjoyed the new Pickle Ball Courts located at Croton Avenue across from the Old Croton Egg Farm. We expect many more to visit these courts over the summer and fall seasons. We also have a brand new tennis court at the Cook Pool Campus.