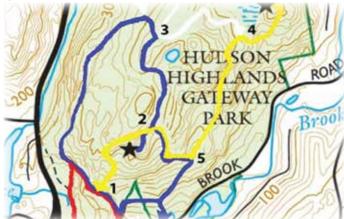

The Town offers many hiking trails including The Nature Trail at the Charles Cook Pool campus, the Hudson Highlands Gateway trail, Blue Mountain Reservation, Hollow Brook Trail and many other trails. Many of our residents have enjoyed the new Pickle Ball Courts located at Croton Avenue across from the Old Croton Egg Farm. We expect many more to visit these courts over the summer and fall seasons. We also have a brand new tennis court at the Cook Pool Campus.

Download the **Otocast app** now on the App Store or Google Play today!

Charles J. Cook Recreation Center

Town of Cortlandt Youth Center

Cortlandt Waterfront Park

Hudson Highlands Gateway Park

Sprout Brook Park