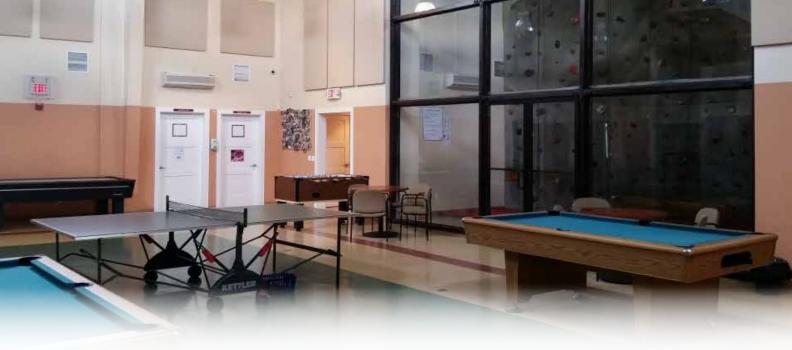

### **TOWN OF CORTLANDT AFTER CAMP PROGRAM (Grades 5th-8th ONLY & ONLINE REGISTRATION ONLY)**

This service is free and is offered on Tuesdays, Wednesdays, Thursdays, Fridays ONLY for the 6 weeks of Camp. Your child will be bussed to the Town of Cortlandt Youth Center and can use this facility as they wish. A parent or guardian can pick their child up at their earliest convenience. (The Youth Center closes at 8 PM on Summer Weeknights).

Course Number: Session I: June 28- July 8

Session II: July 12- July 22 Session III: July 27- August 5

**Location:** Town of Cortlandt Youth Center (3 Memorial Drive, Croton)

**Day:** Tuesdays, Wednesdays, Thursdays, Fridays