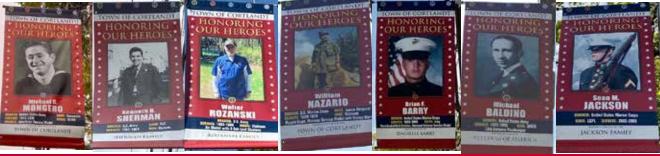

### **CORTLANDT MANOR MILITARY TRIBUTE BANNERS**

The Town of Cortlandt is proud to announce that we are sponsoring a Military Tribute Banner Program in the Town of Cortlandt. The banners are a beautiful tribute to honor all of our men and women who have defended our Country and fought for our freedoms in America. The banners will be displayed from Memorial Day to Veterans Day along Route 9A near the VA Hospital in Montrose, Broadway in Verplanck and Oregon Road. After this period, they will be taken down and given to the family or business that purchased the banner as a keepsake. Then the next cycle takes place.

For additional details regarding these special banners and for ordering/payment information, please visit the Town Information Section at www.townofcortlandt.com. Contact the Supervisor's Office at 914-734-1002 or DianneC@townofcortlandt.com for more information.