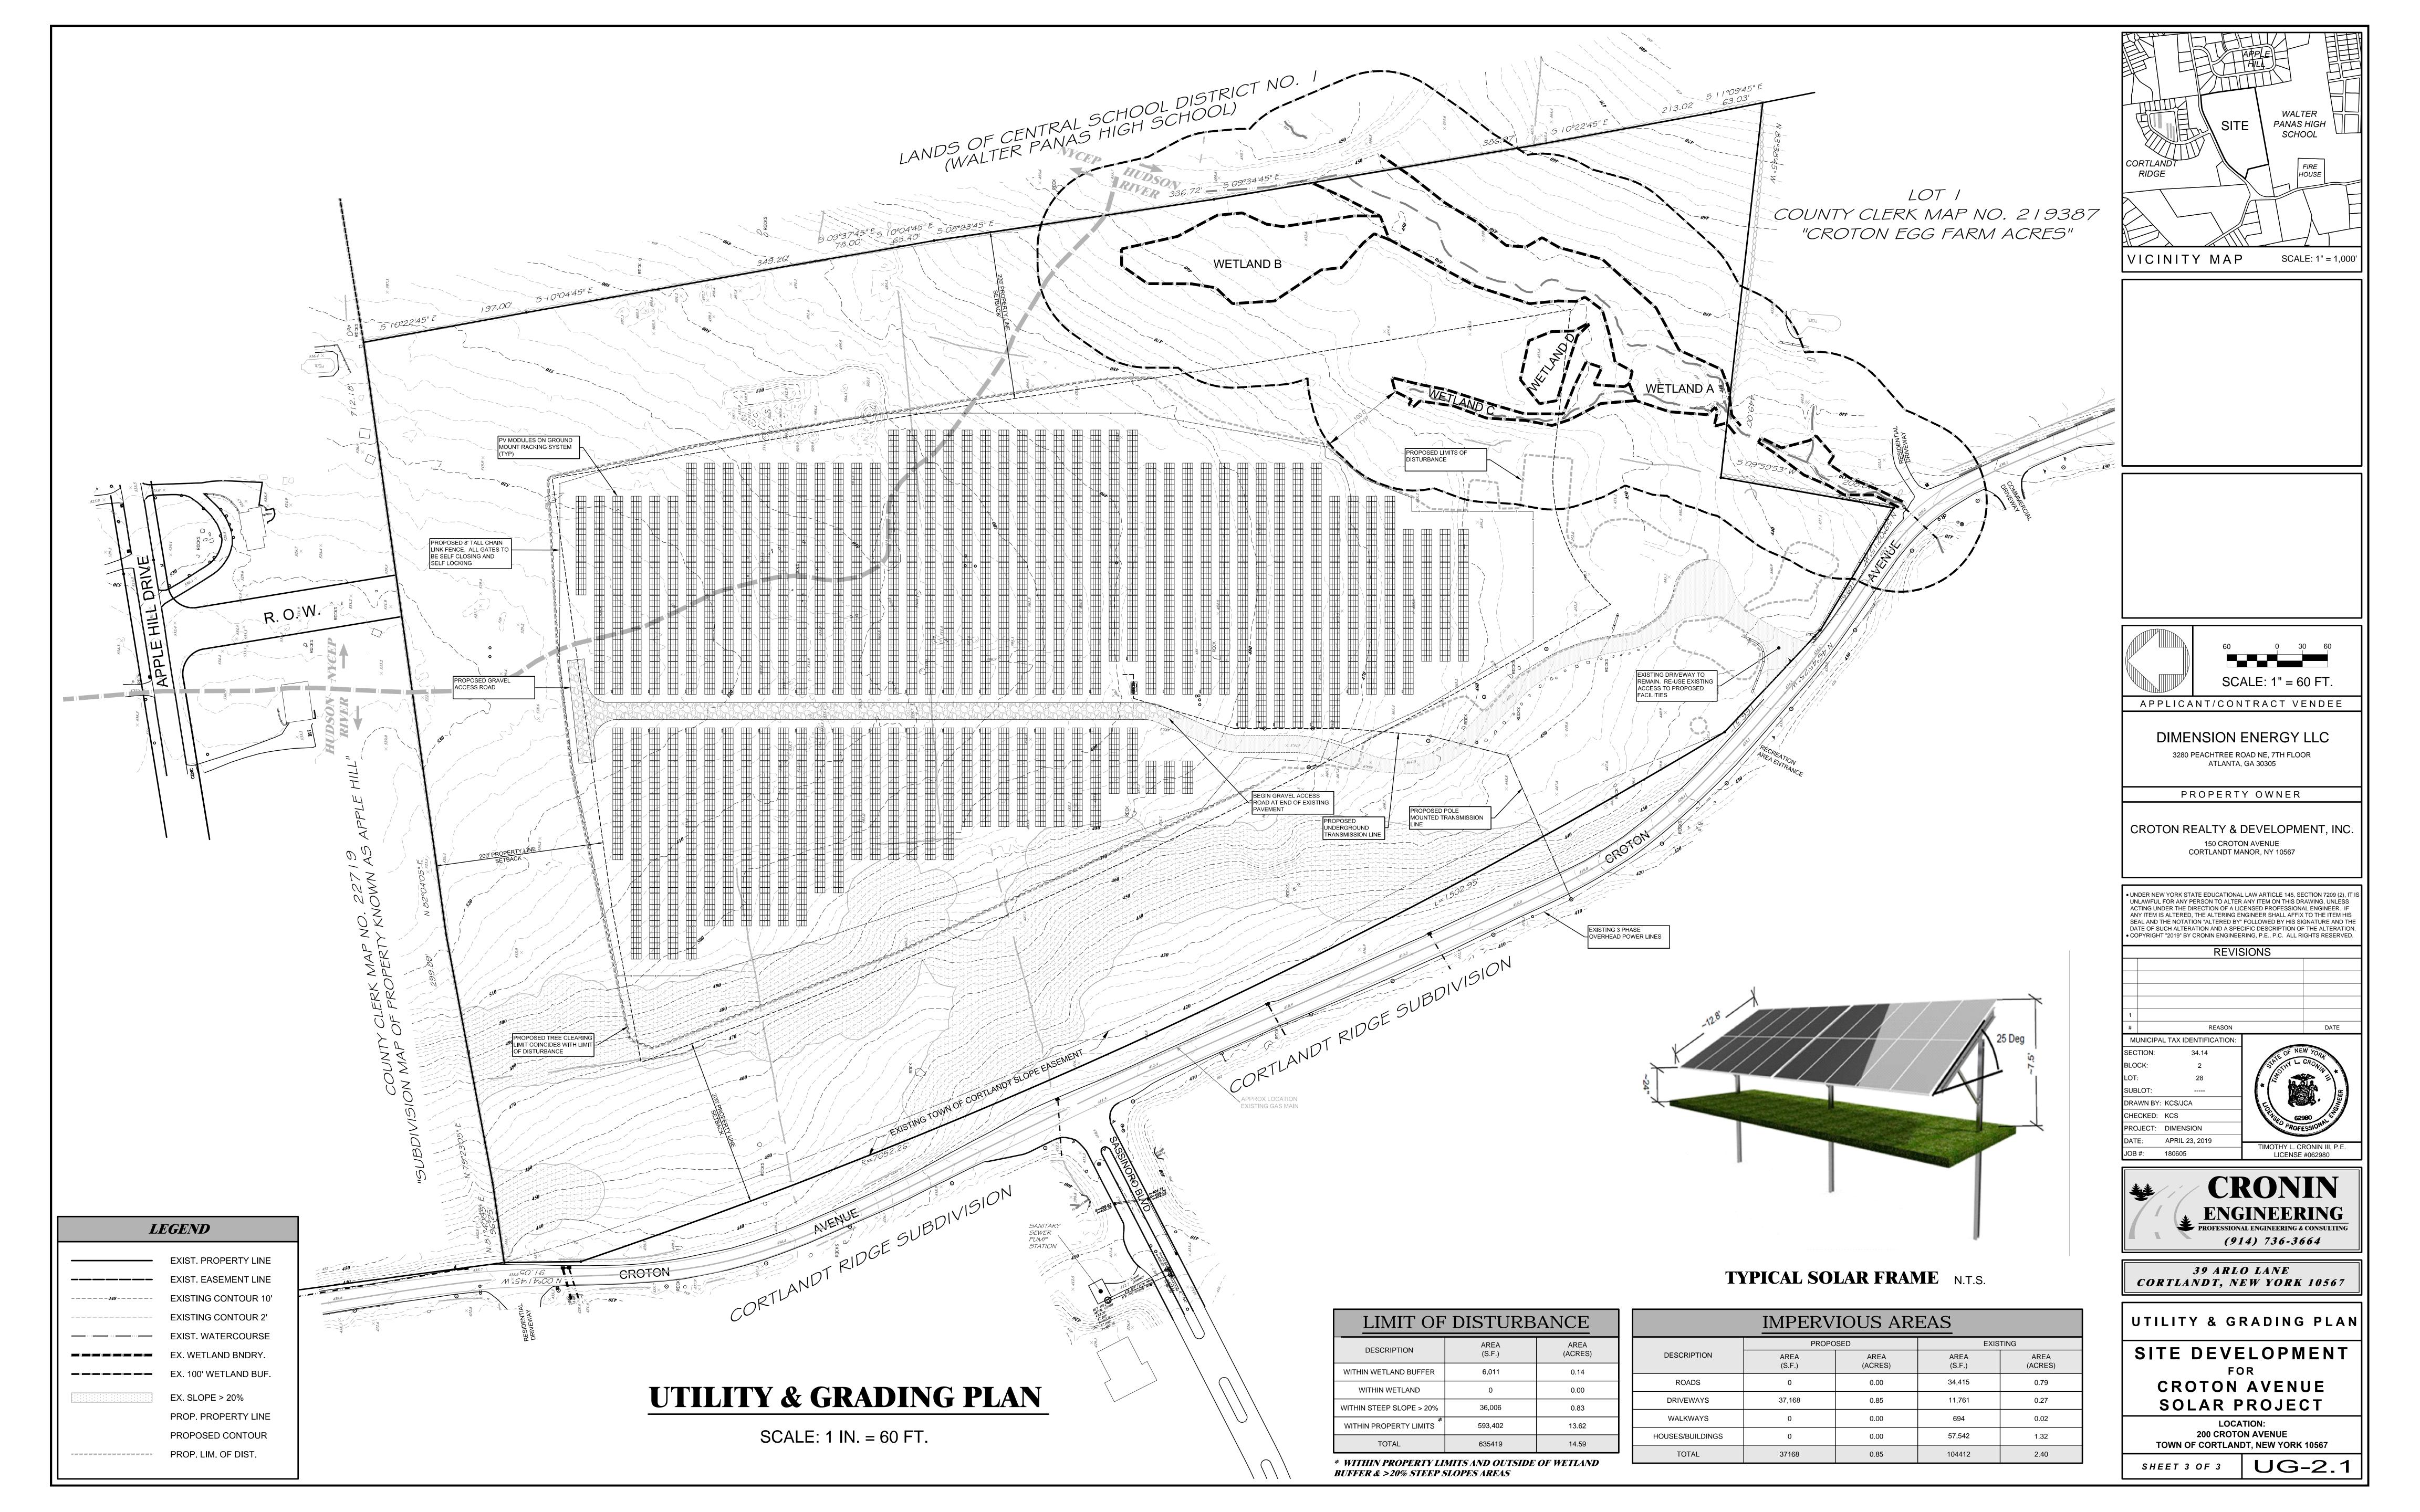

## SITE DEVELOPMENT PLAN FOR DIMENSION ENERGY LLC

EXISTING CONDITION

SCALE: 1 IN. = 120 FT.

PROPOSED CONDITION

SCALE: 1 IN. = 120 FT.

| RESOLUTION OF APPROVAL AND WITH THE GROEPARTMENT HEAD IS RESPONSIBLE. THE PR | TE THAT THIS DRAWING OR SET OR DRAWINGS IS CONSISTENT WITH THE PLANNING BOARD ENERAL REQUIREMENTS AND POLICIES OF THE TOWN OF CORTLANDT FOR WHICH THE OJECT DESIGN INCLUDING ALL PUBLIC HEALTH AND SAFETY CONSIDERATIONS ARE SOLELY SSIONAL WHO HAS SIGNED AND SEALED THE DRAWINGS. |
|------------------------------------------------------------------------------|-------------------------------------------------------------------------------------------------------------------------------------------------------------------------------------------------------------------------------------------------------------------------------------|
| REVIEWED BY THE DEPARTMENT OF                                                | ENVIRONMENTAL SERVICES                                                                                                                                                                                                                                                              |
| DIRECTOR                                                                     | DATE                                                                                                                                                                                                                                                                                |
| REVIEWED BY THE DEPARTMENT OF                                                | TECHNICAL SERVICES                                                                                                                                                                                                                                                                  |
| DIRECTOR                                                                     | DATE                                                                                                                                                                                                                                                                                |
| OF, 20, SUBJECT TO ALL REC                                                   | OF THE PLANNING BOARD OF THE TOWN OF CORTLANDT, NEW YORK ON THE DAY QUIREMENTS AND CONDITIONS OF SAID RESOLUTION. ANY CHANGE, ERASURE, SITE DEVELOPMENT PLAN, AFTER THE ABOVE DATE, SHALL VOID THIS APPROVAL.                                                                       |
| SIGNED THIS DAY OF, 20                                                       | BY                                                                                                                                                                                                                                                                                  |
|                                                                              | CHAIRPERSON OF THE PLANNING BOARD                                                                                                                                                                                                                                                   |
|                                                                              |                                                                                                                                                                                                                                                                                     |