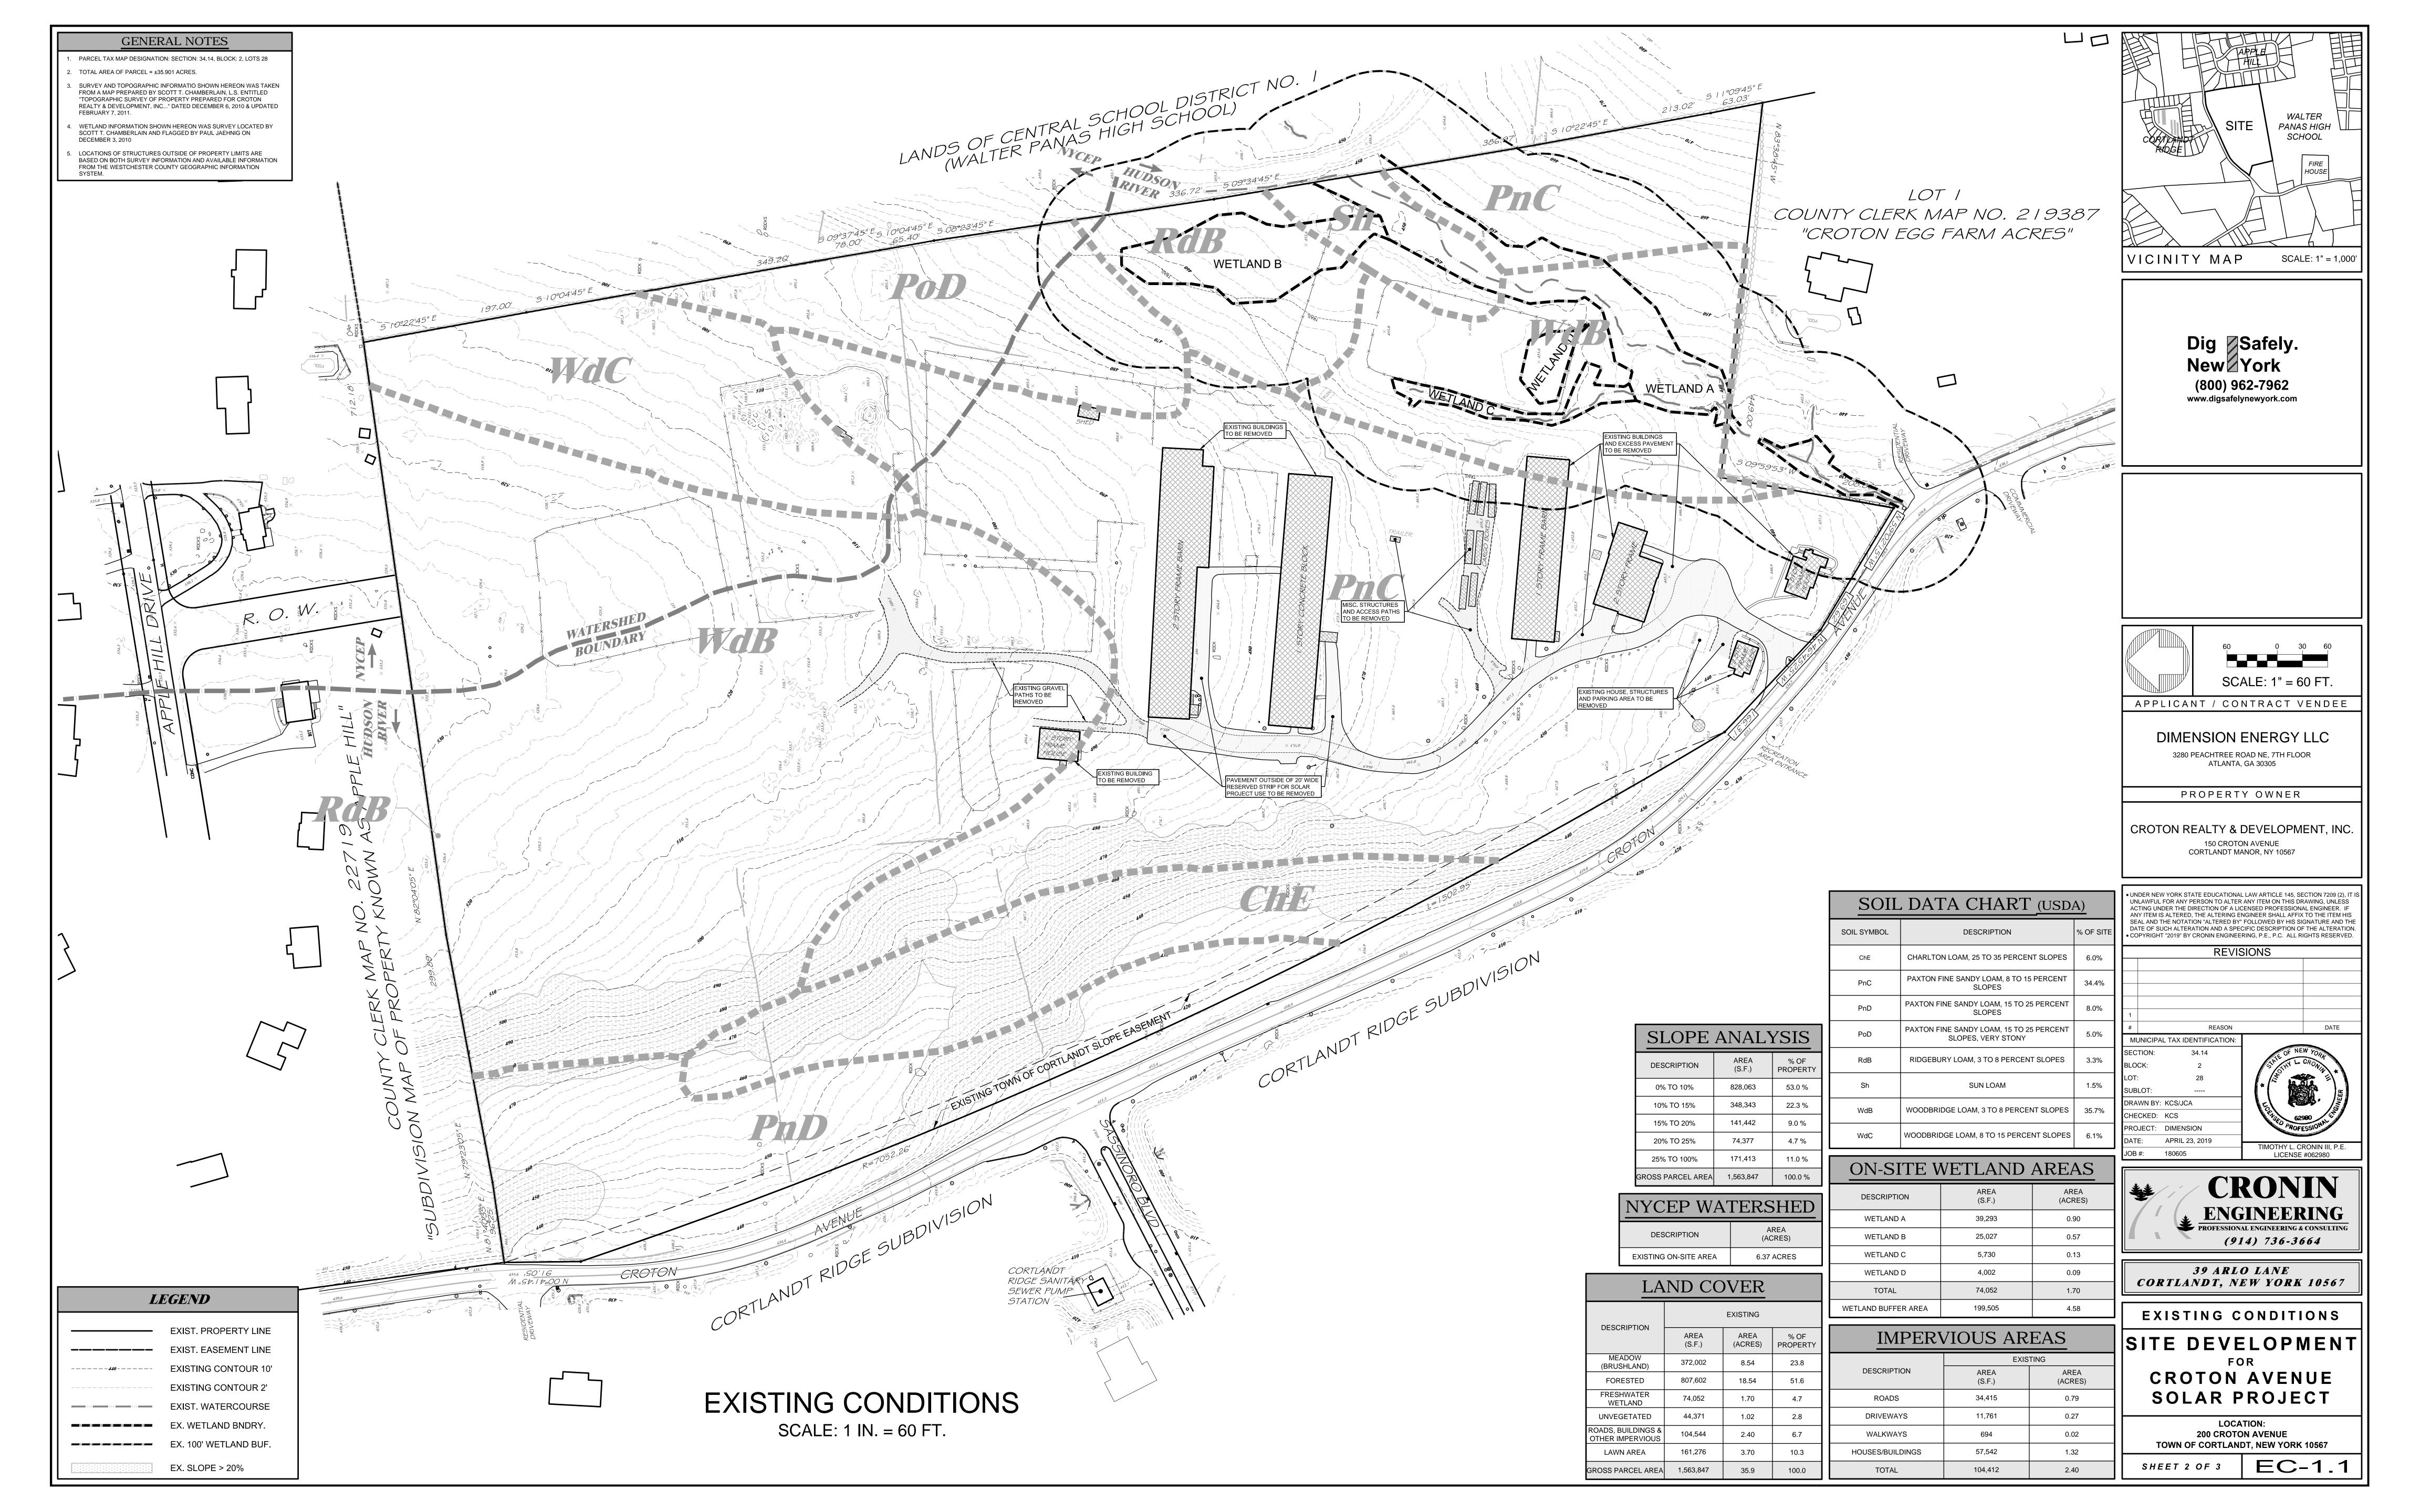

## SITE DEVELOPMENT PLAN FOR DIMENSION ENERGY LLC

EXISTING CONDITION

SCALE: 1 IN. = 120 FT.

PROPOSED CONDITION

SCALE: 1 IN. = 120 FT.

| RESOLUTION OF APPROVAL AND WITH THE GROEPARTMENT HEAD IS RESPONSIBLE. THE PR | TE THAT THIS DRAWING OR SET OR DRAWINGS IS CONSISTENT WITH THE PLANNING BOARD ENERAL REQUIREMENTS AND POLICIES OF THE TOWN OF CORTLANDT FOR WHICH THE OJECT DESIGN INCLUDING ALL PUBLIC HEALTH AND SAFETY CONSIDERATIONS ARE SOLELY SSIONAL WHO HAS SIGNED AND SEALED THE DRAWINGS. |
|------------------------------------------------------------------------------|-------------------------------------------------------------------------------------------------------------------------------------------------------------------------------------------------------------------------------------------------------------------------------------|
| REVIEWED BY THE DEPARTMENT OF                                                | ENVIRONMENTAL SERVICES                                                                                                                                                                                                                                                              |
| DIRECTOR                                                                     | DATE                                                                                                                                                                                                                                                                                |
| REVIEWED BY THE DEPARTMENT OF                                                | TECHNICAL SERVICES                                                                                                                                                                                                                                                                  |
| DIRECTOR                                                                     | DATE                                                                                                                                                                                                                                                                                |
| OF, 20, SUBJECT TO ALL REC                                                   | OF THE PLANNING BOARD OF THE TOWN OF CORTLANDT, NEW YORK ON THE DAY QUIREMENTS AND CONDITIONS OF SAID RESOLUTION. ANY CHANGE, ERASURE, SITE DEVELOPMENT PLAN, AFTER THE ABOVE DATE, SHALL VOID THIS APPROVAL.                                                                       |
| SIGNED THIS DAY OF, 20                                                       | BY                                                                                                                                                                                                                                                                                  |
|                                                                              | CHAIRPERSON OF THE PLANNING BOARD                                                                                                                                                                                                                                                   |
|                                                                              |                                                                                                                                                                                                                                                                                     |