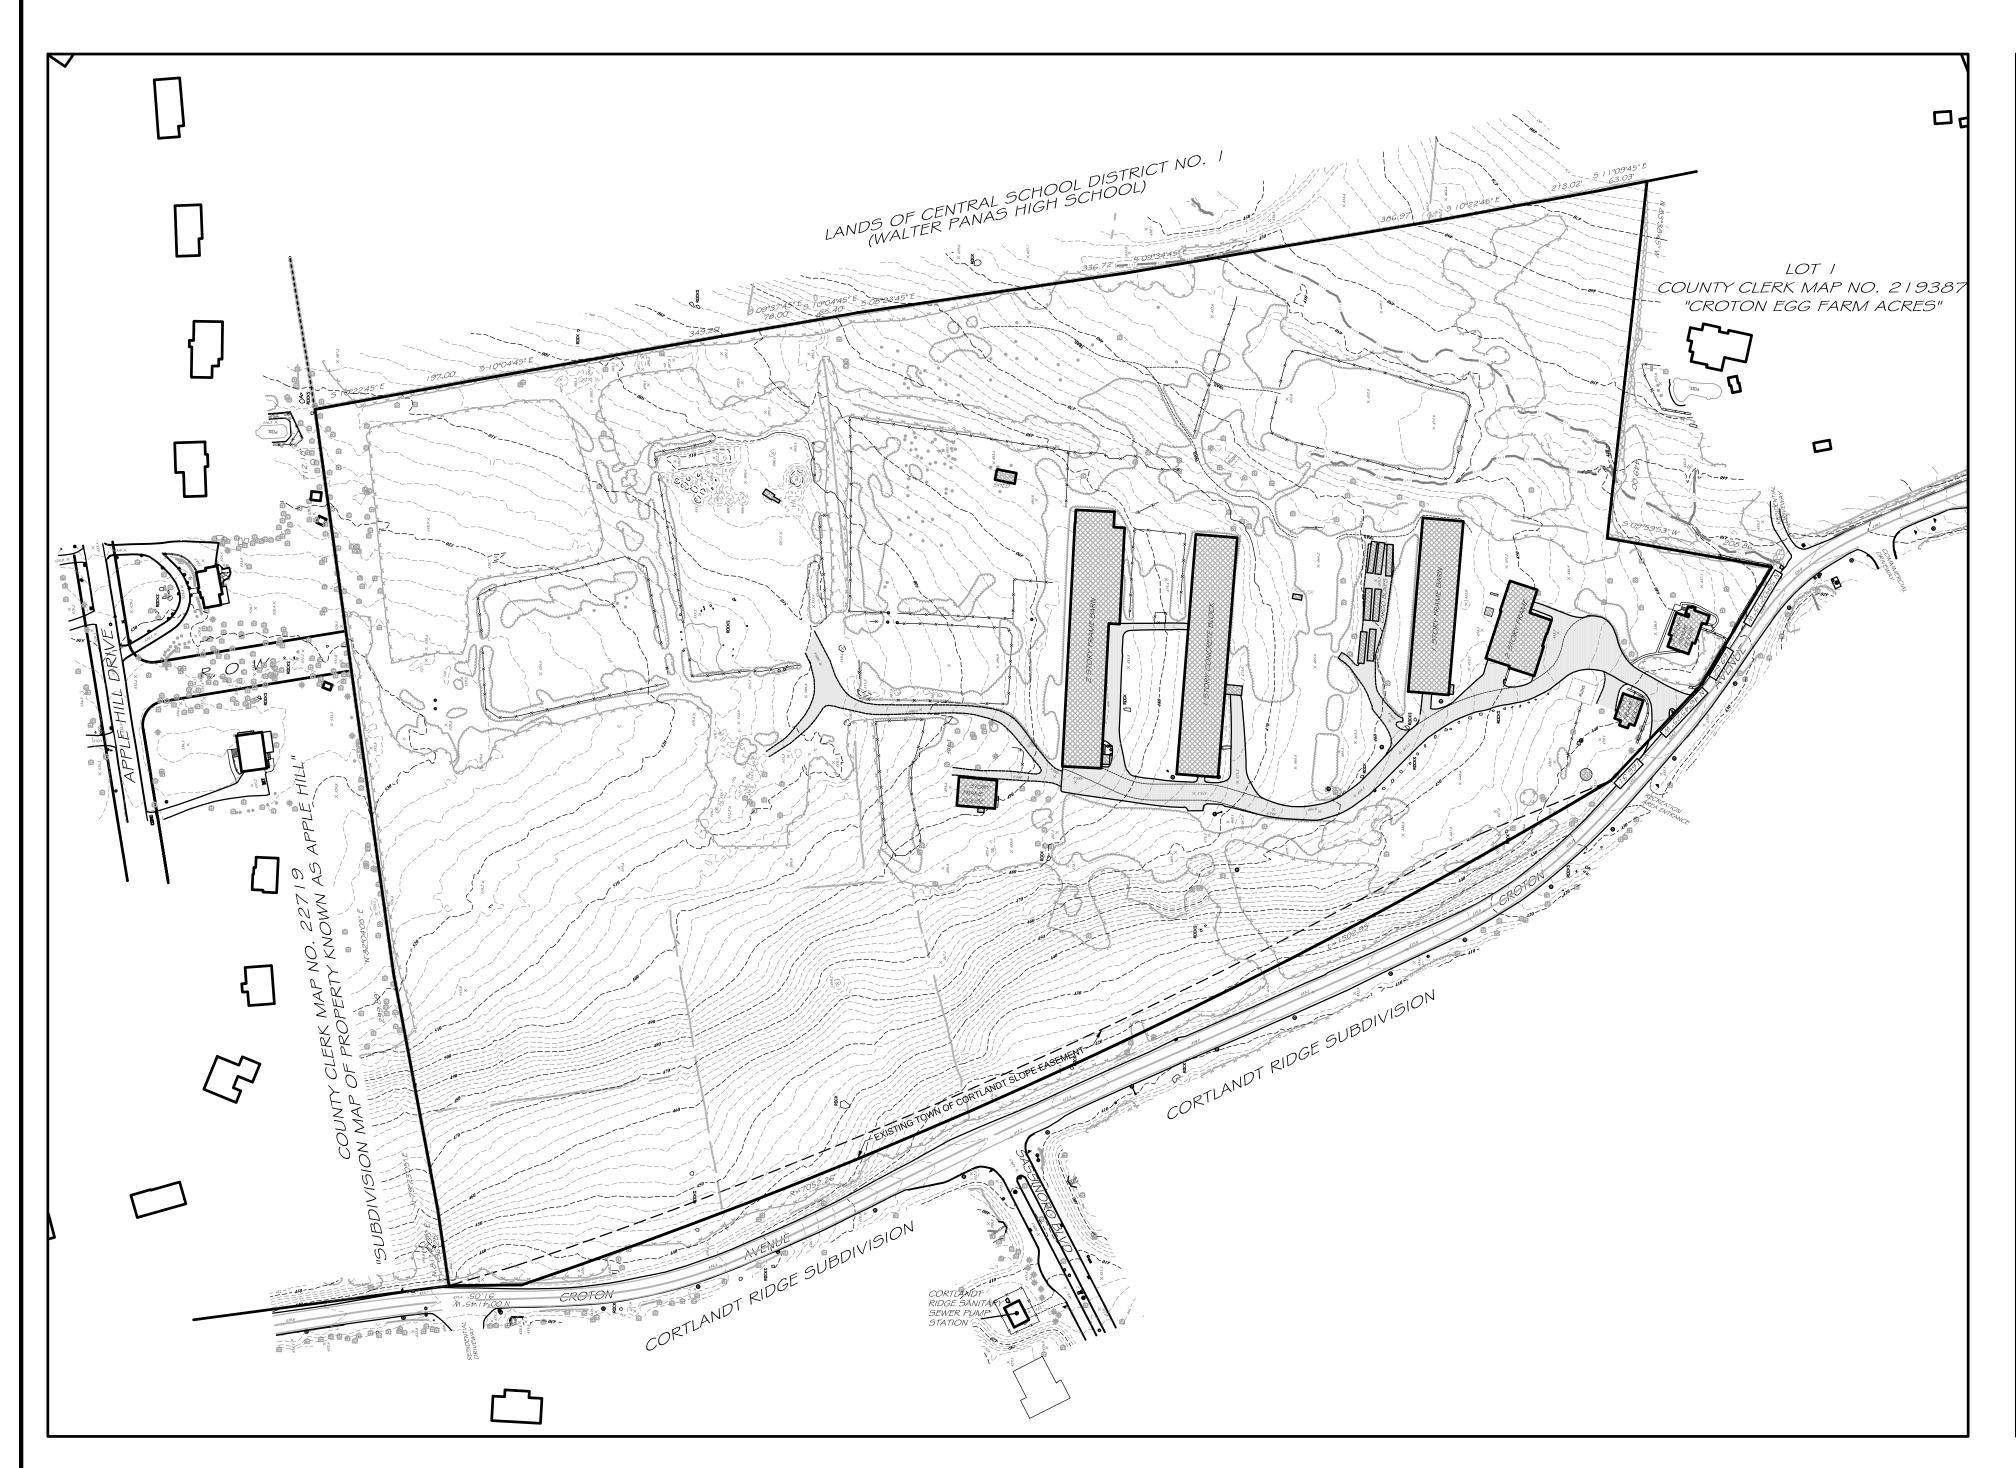

## SITE DEVELOPMENT PLAN FOR DIMENSION ENERGY LLC

EXISTING CONDITION

SCALE: 1 IN. = 120 FT.

PROPOSED CONDITION

SCALE: 1 IN. = 120 FT.

| RESOLUTION OF APPROVAL AND WITH THE GROEPARTMENT HEAD IS RESPONSIBLE. THE PR | TE THAT THIS DRAWING OR SET OR DRAWINGS IS CONSISTENT WITH THE PLANNING BOARD ENERAL REQUIREMENTS AND POLICIES OF THE TOWN OF CORTLANDT FOR WHICH THE OJECT DESIGN INCLUDING ALL PUBLIC HEALTH AND SAFETY CONSIDERATIONS ARE SOLELY SSIONAL WHO HAS SIGNED AND SEALED THE DRAWINGS. |
|------------------------------------------------------------------------------|-------------------------------------------------------------------------------------------------------------------------------------------------------------------------------------------------------------------------------------------------------------------------------------|
| REVIEWED BY THE DEPARTMENT OF                                                | ENVIRONMENTAL SERVICES                                                                                                                                                                                                                                                              |
| DIRECTOR                                                                     | DATE                                                                                                                                                                                                                                                                                |
| REVIEWED BY THE DEPARTMENT OF                                                | TECHNICAL SERVICES                                                                                                                                                                                                                                                                  |
| DIRECTOR                                                                     | DATE                                                                                                                                                                                                                                                                                |
| OF, 20, SUBJECT TO ALL REC                                                   | OF THE PLANNING BOARD OF THE TOWN OF CORTLANDT, NEW YORK ON THE DAY QUIREMENTS AND CONDITIONS OF SAID RESOLUTION. ANY CHANGE, ERASURE, SITE DEVELOPMENT PLAN, AFTER THE ABOVE DATE, SHALL VOID THIS APPROVAL.                                                                       |
| SIGNED THIS DAY OF, 20                                                       | BY                                                                                                                                                                                                                                                                                  |
|                                                                              | CHAIRPERSON OF THE PLANNING BOARD                                                                                                                                                                                                                                                   |
|                                                                              |                                                                                                                                                                                                                                                                                     |

TOWN OF CORTLAND

TOWN OF CONTROL OF CORTLAND

TOWN OF COUNTRIEST ALL DESCRIPTION OF THE OUT T

SCALE: 1" = 120 FT

APPLICANT / CONTRACT VENDEE

DIMENSION ENERGY LLC

3280 PEACHTREE ROAD NE, 7TH FLOO ATLANTA, GA 30305

200 CROTON AVENUE
TOWN OF CORTLANDT, NEW YORK 10567