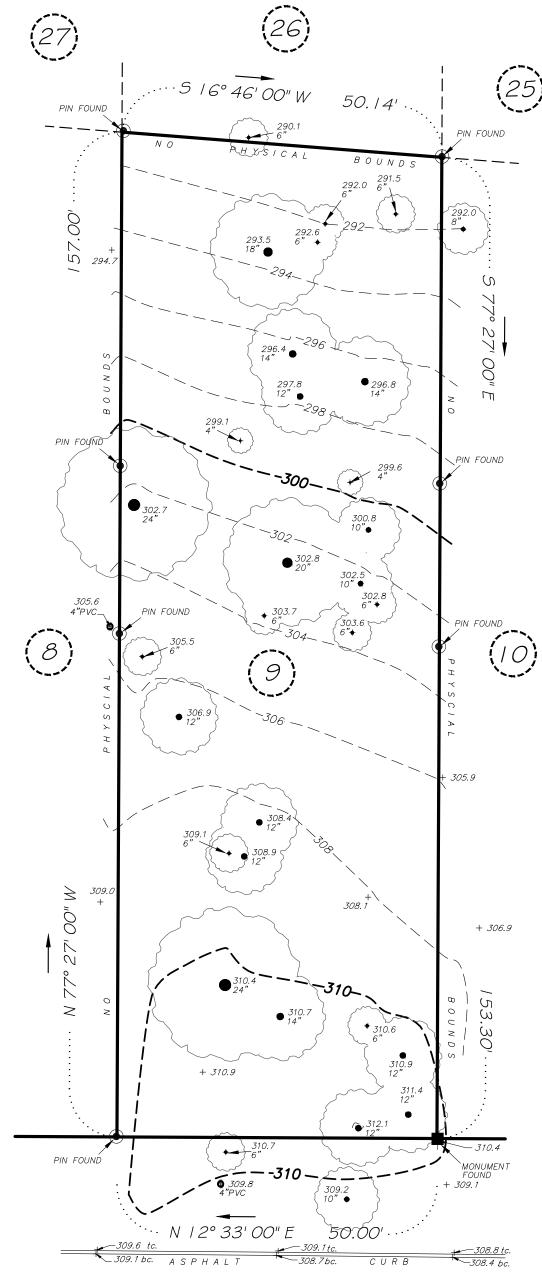

## TOPOGRAPHIC SURVEY OF PROPERTY SITUATE IN THE TOWN OF CORTLANDT WESTCHESTER COUNTY

SCALE : 1" = 15' SURVEYED : DECEMBER 19, 2022

**NEW YORK** 

- THE PREMISES SHOWN HEREON DESIGNATED AS LOT 9 IN BLOCK 3 ON A CERTAIN MAP ENTITLED, "MAP OF PEEKSKILL TERRACE BUILDING PLOTS, WESTCHESTER-PUTNAM TROLLEY & LAND IMPROVEMENT CO.", DATED MAY 14, 1907 & FILED IN THE WESTCHESTER COUNTY CLERK'S OFFICE - DIVISION OF LAND RECORDS, FORMERLY THE REGISTERS OFFICE OF WESTCHESTER COUNTY ON APRIL 6, 1908 AS FILED MAP No. 1793
- PREMISES ARE DESIGNATED ON THE TAX MAPS FOR THE

  TOWN OF CORT ANDT

TOWN OF CORTLANDT

SECTION: 13.10 BLOCK: 1 LOT: 33
PROPERTY ADDRESS: EAST HILL ROAD
PROPERTY AREA: 7,758 Sq.Ft. - 0.1781 ACRE

- THIS MAP IS BASED UPON THE INFORMATION SUPPLIED BY THE CLIENT AND/OR HIS REPRESENTATIVE AND SUBJECT TO THE FINDINGS THAT A COMPLETE ABSTRACT OF TITLE MAY UNCOVER
- THE ELEVATIONS SHOWN HEREON ARE IN THE "NAVD 88", (NORTH AMERICAN VERTICAL DATUM 1988).
- THE OFFSETS SHOWN HEREON ARE NOT INTENDED TO ESTABLISH PROPERTY LINES FOR THE ERECTION OF FENCES, STRUCTURES OR ANY OTHER IMPROVEMENTS.
- ENCROACHMENTS BELOW GRADE AND/OR SUBSURFACE FEATURES, IF ANY, NOT LOCATED OR SHOWN HEREON.
- UNAUTHORIZED ALTERATION OR ADDITION TO A SURVEY MAP BEARING A LICENSED LAND SURVEYOR'S SEAL IS A VIOLATION OF SECTION 7209, SUBDIVISION 2, OF THE NEW YORK STATE EDUCATION LAWS.
- THE INFORMATION DEPICTED HEREON IS BASED UPON AN ACTUAL FIELD SURVEY AND IS AN OPINION BASED UPON SAID SURVEY. VARIATIONS IN OFFSETS FROM THAT OF THE OTHERS CAN AND MAY EXIST.
- ONLY COPIES FROM THE ORIGINAL OF THIS SURVEY MARKED WITH AN ORIGINAL OF THE LAND SURVEYOR'S SEAL SHALL BE CONSIDERED TO BE TRUE VALID COPIES.
- THIS MAP WAS PREPARED FROM AN ACTUAL FIELD SURVEY CONDUCTED ON THE DATE SHOWN AND THAT SAID SURVEY WAS PERFORMED IN ACCORDANCE WITH THE EXISTING " CODE OF PRACTICE FOR LAND SURVEYS" ADOPTED BY THE NEW YORK STATE ASSOCIATION OF PROFESSIONAL LAND SURVEYORS.

EAST HILL ROAD